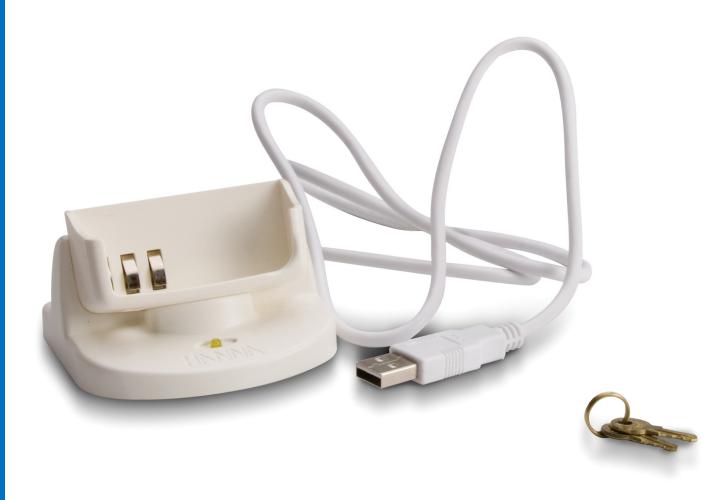

## **ORDERING INFORMATION**

**HI 143** is supplied with CR2032 lithium battery, wall cradle, lock and instructions.

**HI 143-00** is supplied with HI 143002 USB communication cradle, Windows® compatible application software, CR2032 lithium battery, wall cradle, lock and instructions.

**HI 143-10** is supplied with HI 143001 RS232 communication cradle, Windows® compatible application software, CR2032 lithium battery, wall cradle, lock and instructions.

## **ACCESSORIES**

**HI 143002** USB communication cradle. **HI 143001** RS232 communication cradle.