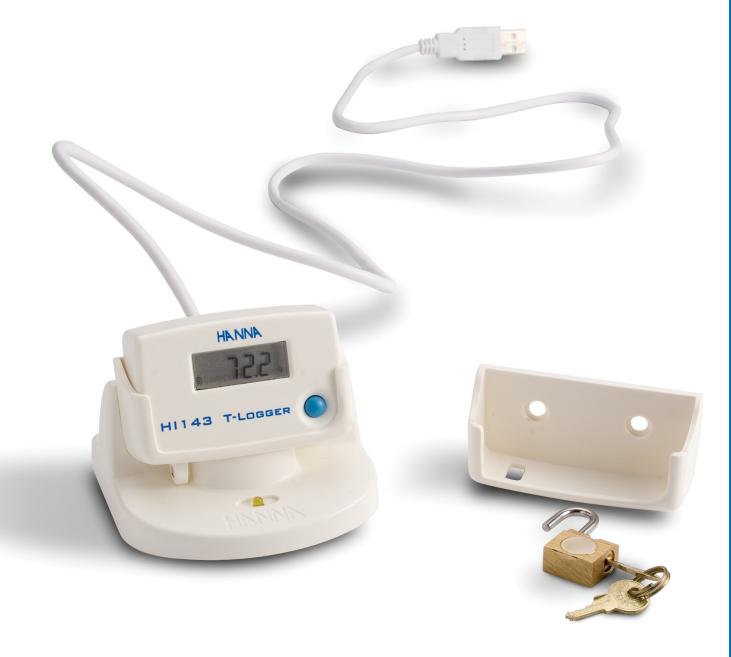

## **Secure Temperature Logger**

HI 143 is a temperature data logger with internal NTC sensor. The HI 143 is controlled via USB on a PC with **HANNA**'s Windows® compatible application software. Communication is made between the logger and the PC through the HI 143001 transmitter with RS232 or HI 143002 with USB connector. The supplied wall cradle makes it easy to lock the meter in place to prevent tampering and the application software supports security passwords.

## **ORDERING INFORMATION**

**HI 143** is supplied with CR2032 lithium battery, wall cradle, lock and instructions.

**HI 143-00** is supplied with HI 143002 USB communication cradle, Windows® compatible application software, CR2032 lithium battery, wall cradle, lock and instructions.

**HI 143-10** is supplied with HI 143001 RS232 communication cradle, Windows® compatible application software, CR2032 lithium battery, wall cradle, lock and instructions.

## **ACCESSORIES**

**HI 143002** USB communication cradle. **HI 143001** RS232 communication cradle.