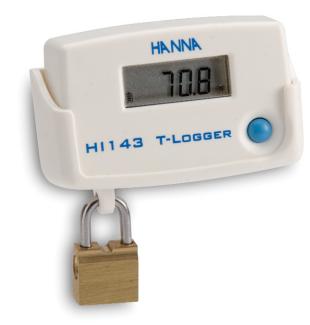

## HI 143 T-Logger

with locking wall cradle

## **Secure Temperature Logger**

HI 143 is a temperature data logger with internal NTC sensor. The HI 143 is controlled via USB on a PC with **HANNA**'s Windows® compatible application software. Communication is made between the logger and the PC through the HI 143001 transmitter with RS232 or HI 143002 with USB connector. The supplied wall cradle makes it easy to lock the meter in place to prevent tampering and the application software supports security passwords.

- Logging start through PC by pressing a button or at a set time
- Selectable sampling interval from 1 minute to 24 hours
- Up to 4,000 logged samples
- Selectable measurement unit, °C or °F
- Min/Max measured values are stored and displayed
- Programmable high and low alarms
- Non-volatile storage of logging parameters and data
- Battery level indicator on display
- Security password
- IP 65 protection